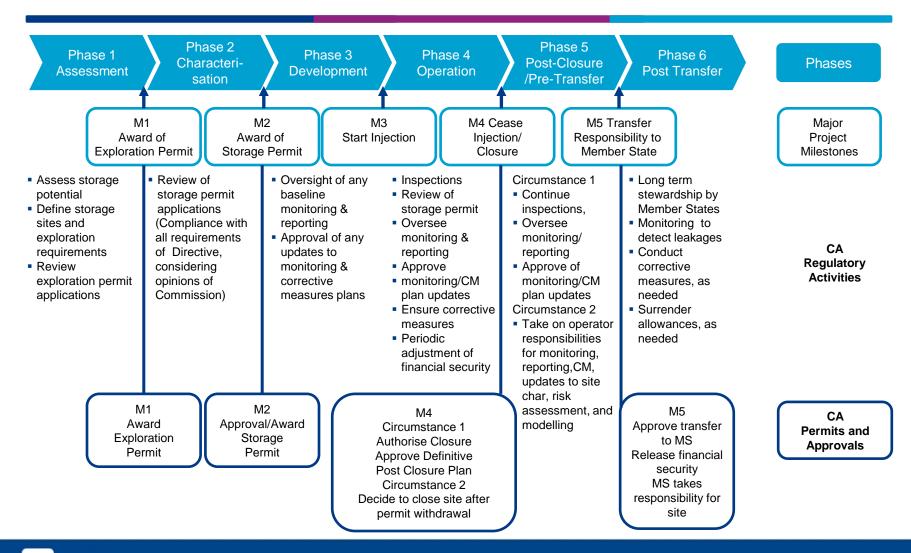

# Legal issues of CCS in Poland



# How CCS directive is implemented locally?

- Geological and Mining Law
- Energy Law

- Only demonstration projects
- No specific legislation
- Mixture of authorities to manage CCS obligations





# Specific legal environment

- Concession administrative law
- Mining usufruct civil law
- Is there a priority right?



### **Summary of CO<sup>2</sup> Storage Life Cycle**





## **Corporate structure**

- Is there a possibility to obtain joint permit for CCS in Poland?
- Is the CCS permit transfer allowed?



## **Financial securities**

- Directive Competent Authority shall recover all costs including drawing of financial security
- Poland two forms of security:
  - Zabezpieczenie finansowe
  - Zabezpieczenie środków
- Accepted seurities:
  - Cash deposit
  - Bank guarantee
  - Insurance guarantee
  - Civil liablity insurance





### **Fees**

- Concession fee (separate for exploration and storage)
- Mining usufruct fee (separate for exploration and storage)
- Costs of geological information
- Real estate tax (debate on taxation of the mining infrastructure)
- Costs related to financial securities



## **Exploration maps – natural resources Poland v. CCS